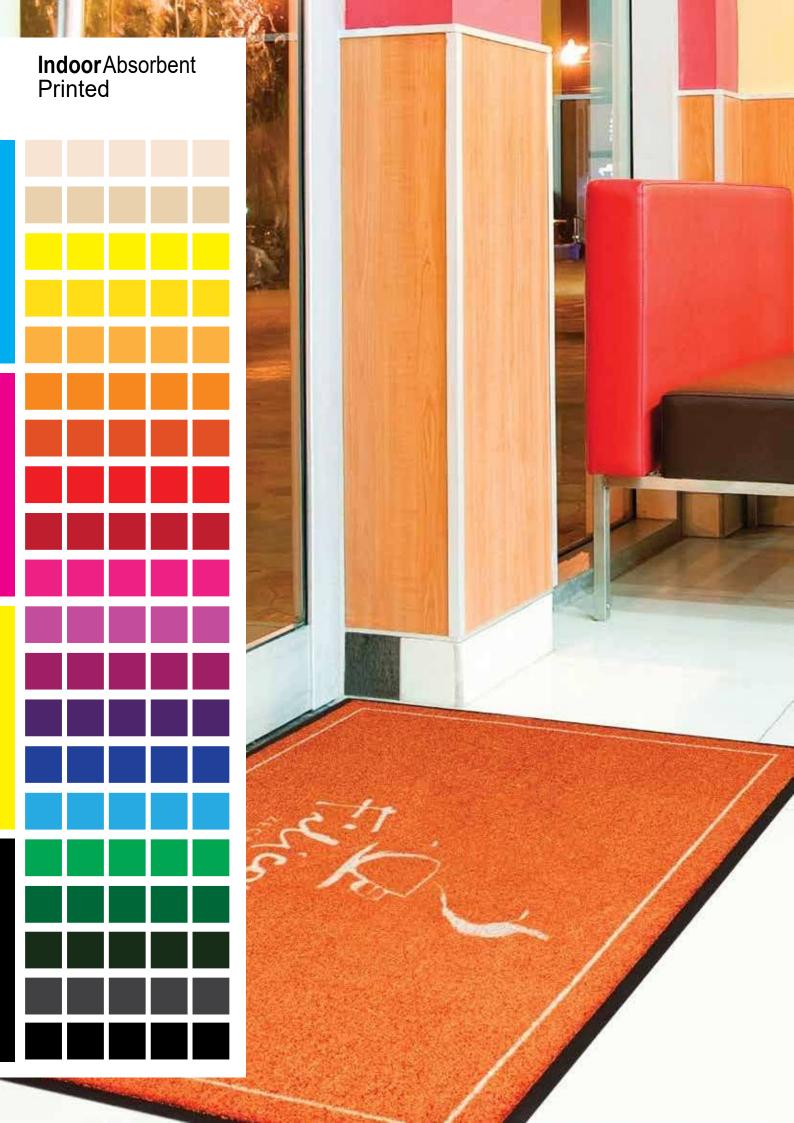

Functional and washable logo entrance mat can be completely personalized using full colour printing with almost infinite colour combinations. This high quality multi-functional dust control mat not only cleans and dries shoes, to prevent dirt and moisture getting tracked in to facilities; it also provides an excellent opportunity to promote a brand or company name because most people primarily look to the floor. Nitrile rubber backing is washable up to 50°C with cleated pattern to minimize movement on all surfaces and to keep the mat elevated on hard floors to allow drying underneath. The printing method ensures brilliant colours all the way through with a colour fastness that is ensured, in accordance with DIN54006.

# 190

This washable logo mat can be fully customized with state-of- the-art printing technology allowing 3-dimensional effects, fine lines and colour shading, for each mat to have its truly individual image.