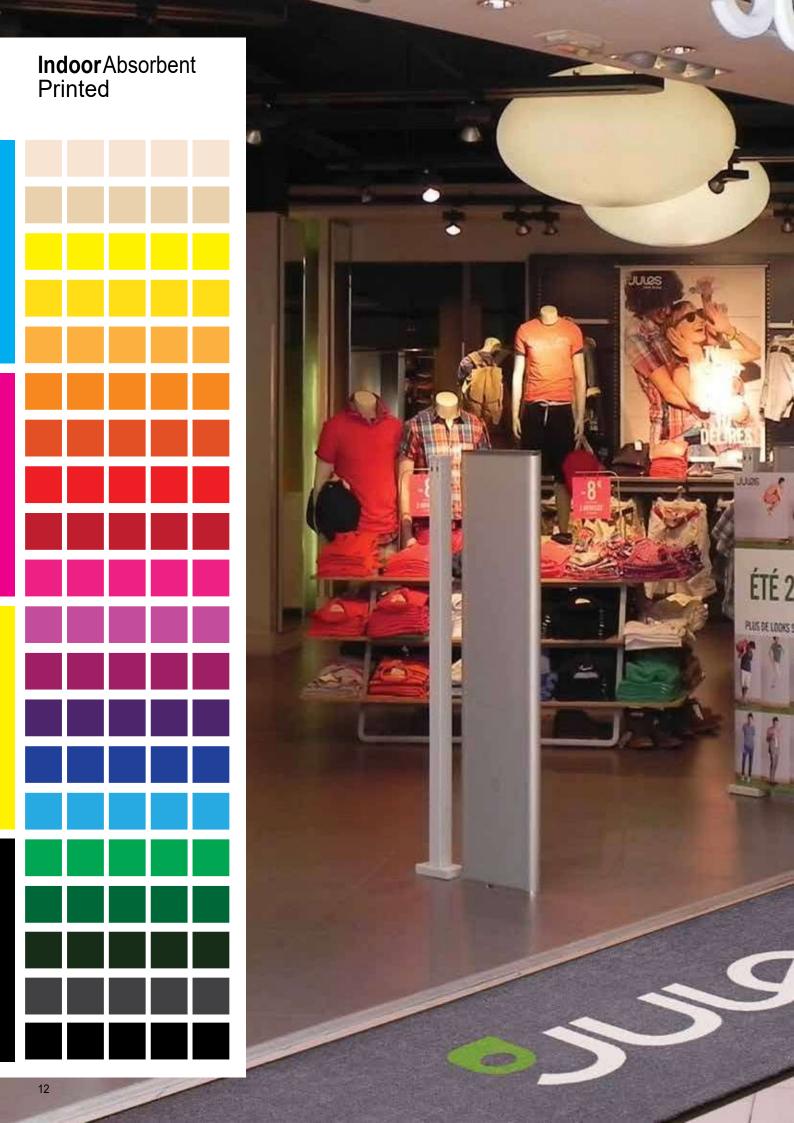

With almost infinite colour combinations, these logo mats can be printed in standard sizes, custom lengths and custom sizes up to 200 cm wide for loose lay or in recessed frames allowing tailor made matting solutions. This superior dust control mat is densely tufted to ensure a high water absorption capacity and dirt removal for a truly effective solution.

A durable vinyl backing with smooth finish adapts to any surface. The BrilliantStep™ printing method ensures brilliant colours all the way through with a colour fastness that is ensured, in accordance with DIN54006

# 198

It can be fully customized with the state-of-the-art printing technology allowing 3-dimensional effects, fine lines and colour shading, for each mat to have its truly individual image.