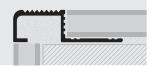

## PROBRASTEP

KNURLED NATURAL AND POLISHED BRASS NATURAL AND ANODISED SILVER ALUMINIUM

EXAMPLES AND INSTRUCTIONS FOR LAYING METHODS

Choose the PROBRASTEP in the required width and colour ac-cording to the thickness of the tile (tais); 2. First fix the riser part, placing it at the correct and final height. 3. Fill the empty spaces under the profile with the tile adhesive. 4. Apply the adhesive to the tread, lay the profile with the punched base fully sunk into the adhesive and align the profile so that is lip covers the edge of the riser tile. 5. Lay the tread tiles, aligning them so that they are flush with the upper and rear part of the profile and filing the internal part with adhesive.
Oxidation marks in the polished/natural brass range may be easily removed with specific chemical products (Sidol-Smac).