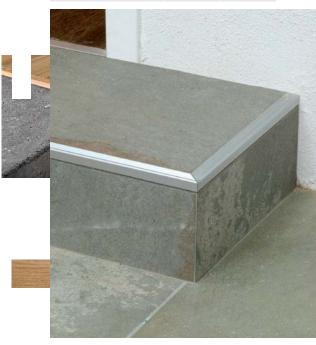

PROBRASTEP is a very elegant step nosing profile used to improve slip and slide resistance on the step. Made in natural and polished brass or natural and anodised silver aluminium, the upper part is knurled to increase adherence. Compulsory in public buildings to comply with accident-prevention regulations. Recommended for elegant, refined surroundings and for steps in wood, tiles, melamine-coated/laminated wood, marble or natural stones. Width: 8, 10, 12.5 mm.