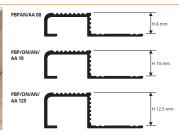

PROBRASTEP is a very elegant step nosing profile used to improve slip and slide resistance on the step. Made in natural and polished brass or natural and anodised silver aluminium, the upper part is knurled to increase adherence. Compulsory in public buildings to comply with accident-prevention regulations. Recommended for elegant, refined surroundings and for steps in wood, tiles, melamine-coated/laminated wood, marble or natural stones. Width: 8, 10, 12.5 mm.

NATURAL BRASS thermo packed 5 Pcs bar length 2,7 lm - pack. 20 Pcs - 54 lm Article H mm PBPON 10 10 PBPON 125 12.5

Hmm

10

12.5

|  |   | Article   | H mm |
|--|---|-----------|------|
|  | * | PBPAN 08  | 8    |
|  | * | PBPAN 10  | 10   |
|  |   | PBPAN 125 | 12,5 |
|  |   |           |      |

ANODISED SILVER ALUMINIUM thermo packed

bar length 2,7 lm - pack. 20 Pcs - 54 lm

| Dar length <b>2,7 im</b> - pack. <b>20 PCS - 34 im</b> |      |  |  |  |  |
|--------------------------------------------------------|------|--|--|--|--|
| Article                                                | Hmm  |  |  |  |  |
| PBPAA 08                                               | 8    |  |  |  |  |
| PBPAA 10                                               | 10   |  |  |  |  |
| PBPAA 125                                              | 12.5 |  |  |  |  |

## COLOURS

PBPOL 10

PBPOL 125

POLISHED BRASS thermo packed

bar length 2,7 lm - pack. 20 Pcs - 54 lm Article

| ON - Natural brass | OL - Polished brass | AN - Natural aluminium | AA - Anodised silver aluminium |
|--------------------|---------------------|------------------------|--------------------------------|
|                    |                     |                        |                                |