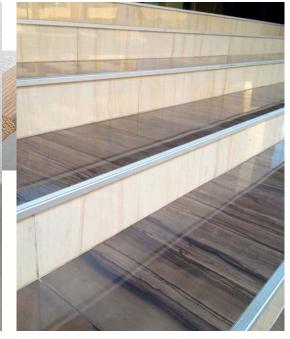

PROBRASTEP is a very elegant step nosing profile used to improve slip and slide resistance on the step. Made in natural and polished brass or natural and anodised silver aluminium, the upper part is knurled to increase adherence. Compulsory in public buildings to comply with accident-prevention regulations. Recommended for elegant, refined surroundings and for steps in wood, tiles, melamine-coated/laminated wood, marble or natural stones. Width: 8, 10, 12.5 mm.

## PROBRASTEP

KNURLED NATURAL AND POLISHED BRASS NATURAL AND ANODISED SILVER ALUMINIUM

EXAMPLES AND INSTRUCTIONS FOR LAYING METHODS

Choose the PROBRASTEP in the required width and colour ac-cording to the thickness of the tile (tais); 2. First fix the riser part, placing it at the correct and final height. 3. Fill the empty spaces under the profile with the tile adhesive. 4. Apply the adhesive to the tread, lay the profile with the punched base fully sunk into the adhesive and align the profile so that is lip covers the edge of the riser tile. 5. Lay the tread tiles, aligning them so that they are flush with the upper and rear part of the profile and filing the internal part with adhesive.
Oxidation marks in the polished/natural brass range may be easily removed with specific chemical products (Sidol-Smac).