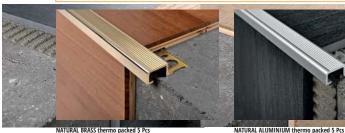

PROBRASTEP is a very elegant step nosing profile used to improve slip and slide resistance on the step. Made in natural and polished brass or natural and anodised silver aluminium, the upper part is knurled to increase adherence. Compulsory in public buildings to comply with accident-prevention regulations. Recommended for elegant, refined surroundings and for steps in wood, tiles, melamine-coated/laminated wood, marble or natural stones. Width: 8, 10, 12.5 mm.

NATURAL BRASS thermo packed 5 Pcs bar length 2,7 lm - pack. 20 Pcs - 54 lm Article H mm PBPON 10 10 PBPON 125 12.5

Hmm

10

12.5

|  |   | Article   | H mm |
|--|---|-----------|------|
|  | * | PBPAN 08  | 8    |
|  | * | PBPAN 10  | 10   |
|  |   | PBPAN 125 | 12,5 |
|  |   |           |      |

ANODISED SILVER ALUMINIUM thermo packed

bar length 2,7 lm - pack. 20 Pcs - 54 lm

| Dar length <b>2,7 im</b> - pack. <b>20 PCS - 34 im</b> |      |  |  |  |  |
|--------------------------------------------------------|------|--|--|--|--|
| Article                                                | Hmm  |  |  |  |  |
| PBPAA 08                                               | 8    |  |  |  |  |
| PBPAA 10                                               | 10   |  |  |  |  |
| PBPAA 125                                              | 12.5 |  |  |  |  |