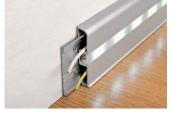

## PROSKIRTING LED

ANODISED SILVER ALUMINIUM with LED and POWER SUPPLY BOX

PKLEDAA., 80 / PKLEDAA., 80A

SKIRTING BOARD in ANOD, SILVER ALLI, WITHOUT ADHESIVE. ADAPTOR LED, LED & FLAT NOT INCLUDED ( indicate the article) thermo nacked - bar length 2 I M - pack 10 Pcs - 20 I M

| the anticie) menno paciera - bai |      | i puor. it | 103-10 11 |
|----------------------------------|------|------------|-----------|
| Article                          | H mm |            |           |
| PKLEDAA 80                       | 80   |            |           |