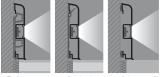

| Article      | H mm |  |
|--------------|------|--|
| PKTDSAA 80/5 | 80   |  |
| PKTDSAA 80/5 | 80   |  |

PKGIN 80 ioint

EXAMPLES AND INSTRUCTIONS FOR LAVING METHODS

 Fix the support one the wall putting the screws and plugs every 50 cm (recommended). Make a test with BATTISCOPA LED in order to value the height and the correct position of supports. 2. Fix in the chosen spaces the SOCKET/ POWER SUPPLY BOX basis, SWITCH BOX basis and, eventually, the JUNCTION BOX. 3. Connect 220V supply to power/ transformer unit and afterwards, connect the PROSKIRTING LED bar next to power unit. 4. Connect the pre-applied led bars inside the PROSKIRTING LED with the supplied cables/ wires in continuous way. 5. The power supply unit guarantees about 15 Im of led illumination, beyond that distance it is necessary to add another POWER SUPPLY BOX/SOCKET.

When fixing without support, clean the surface carefully so that it's dry and with no grass trace, apply the silicone on the knurled sides of the profile and lay down correctly, pressing uniformly and with no hammering. For the application of PROSKIRTING LED with adhesive, we recommend the temperature not below 15°