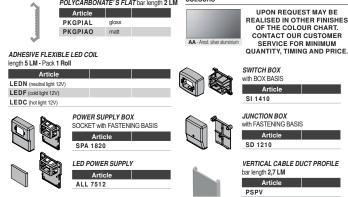

Please, specify in your order the code of the FLAT vou choose : matt or gloss Eq.: PKLEDAA 80 + PKGPIAL

POLYCARBONATE'S FLAT bar length 2 LM Article PKGPIAI aloss

@ 2016 All deptits reserved by Progress Profiles. Pahled in Italy

| Article      | H mm |  |
|--------------|------|--|
| PKTDSAA 80/5 | 80   |  |
| PKTDSAA 80/5 | 80   |  |

PKGIN 80 ioint

EXAMPLES AND INSTRUCTIONS FOR LAVING METHODS

 Fix the support one the wall putting the screws and plugs every 50 cm (recommended). Make a test with BATTISCOPA LED in order to value the height and the correct position of supports. 2. Fix in the chosen spaces the SOCKET/ POWER SUPPLY BOX basis, SWITCH BOX basis and, eventually, the JUNCTION BOX. 3. Connect 220V supply to power/ transformer unit and afterwards, connect the PROSKIRTING LED bar next to power unit. 4. Connect the pre-applied led bars inside the PROSKIRTING LED with the supplied cables/ wires in continuous way. 5. The power supply unit guarantees about 15 Im of led illumination, beyond that distance it is necessary to add another POWER SUPPLY BOX/SOCKET.