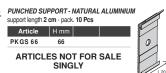

end caps

IN/OUTSIDE CORNER - PAINTED PLASTIC (SILVER FIN.) pack. 5 Pcs

| Article            | HxLmm   |  |
|--------------------|---------|--|
| PKAGI 80 (inside)  | 80 x 40 |  |
| PKAGE 80 (outside) | 80 x 40 |  |

JOINTS - PAINTED PLASTIC (SILVER FIN.) - pack. 10 Pcs

| Article  | H mm |  |
|----------|------|--|
| PKGIN 80 | 80   |  |
|          |      |  |

END CAPS R / L - SPAINTED PLASTIC (SILVER FIN.) pack. 10 Pcs (5 right and 5 left)

| Article      | H mm |  |
|--------------|------|--|
| PKTDSAA 80/5 | 80   |  |
| PKTDSAA 80/5 | 80   |  |

PKGIN 80 ioint

EXAMPLES AND INSTRUCTIONS FOR LAVING METHODS

 Fix the support one the wall putting the screws and plugs every 50 cm (recommended). Make a test with BATTISCOPA LED in order to value the height and the correct position of supports. 2. Fix in the chosen spaces the SOCKET/ POWER SUPPLY BOX basis, SWITCH BOX basis and, eventually, the JUNCTION BOX. 3. Connect 220V supply to power/ transformer unit and afterwards, connect the PROSKIRTING LED bar next to power unit. 4. Connect the pre-applied led bars inside the PROSKIRTING LED with the supplied cables/ wires in continuous way. 5. The power supply unit guarantees about 15 Im of led illumination, beyond that distance it is necessary to add another POWER SUPPLY BOX/SOCKET.