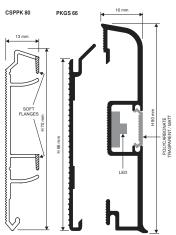

CABLE RACEWAY/ SUPPORT- COEXTRUDED PVC bar length 2 LM - pack. 20 Pcs - 40 LM

Article CSPPK 80

COLOURS

**IN/OUTSIDE CORNERS, JOINTS, END CAPS** PAINTED PLASTIC finish SILVER

PKAGI 80 inside corner

ioint

PKTDSAA 80/5

end caps

IN/OUTSIDE CORNER - PAINTED PLASTIC (SILVER FIN.) pack. 5 Pcs

| Article            | HxLmm   |  |
|--------------------|---------|--|
| PKAGI 80 (inside)  | 80 x 40 |  |
| PKAGE 80 (outside) | 80 x 40 |  |

JOINTS - PAINTED PLASTIC (SILVER FIN.) - pack. 10 Pcs

| Article  | H mm |  |
|----------|------|--|
| PKGIN 80 | 80   |  |
|          |      |  |

END CAPS R / L - SPAINTED PLASTIC (SILVER FIN.) pack. 10 Pcs (5 right and 5 left)

| Article      | H mm |  |
|--------------|------|--|
| PKTDSAA 80/5 | 80   |  |
| PKTDSAA 80/5 | 80   |  |

PKGIN 80 ioint

EXAMPLES AND INSTRUCTIONS FOR LAVING METHODS

 Fix the support one the wall putting the screws and plugs every 50 cm (recommended). Make a test with BATTISCOPA LED in order to value the height and the correct position of supports. 2. Fix in the chosen spaces the SOCKET/ POWER SUPPLY BOX basis, SWITCH BOX basis and, eventually, the JUNCTION BOX. 3. Connect 220V supply to power/ transformer unit and afterwards, connect the PROSKIRTING LED bar next to power unit. 4. Connect the pre-applied led bars inside the PROSKIRTING LED with the supplied cables/ wires in continuous way. 5. The power supply unit guarantees about 15 Im of led illumination, beyond that distance it is necessary to add another POWER SUPPLY BOX/SOCKET.