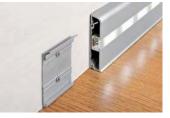

SKIRTING BOARD in ANOD. SILVER ALU. WITH ADHESIVE. ADAPTOR LED, LED & FLAT NOT INCLUDED ( indicate the article) thermo packed - bar length 2 LM - pack. 10 Pcs - 20 LM

| Article     | ů. | Hmm |  |
|-------------|----|-----|--|
| PKLEDAA 80A |    | 80  |  |