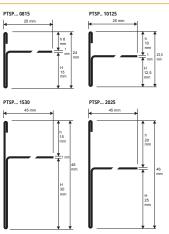

h/Hmm

08 / 15

10 / 12,5

15 / 30

20 / 25

POLISHED STAINLESS STEEL AISI 304/1.4301-V2A with protective film

SATIN FINISH STAINLESS ST. AISI 304/1.43 bar length 2,7 lm - pack. 15 Pcs - 40,5 lm

| Article       | h/Hmm     |  |   |
|---------------|-----------|--|---|
| PTSPACS 0815  | 08 / 15   |  | * |
| PTSPACS 10125 | 10 / 12,5 |  | * |
| PTSPACS 1530  | 15 / 30   |  | * |
| PTSPACS 2025  | 20 / 25   |  | * |