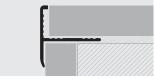

## PROTERMSTEP

POLISHED, SATIN FINISH STAINLESS STEEL AISI 304/1.4301-V2A

PROTERMSTEP ACC is the new step cover profile made of stainless steel. Designed to protect the edge of the step and to hide the joint between the tread and the step rise. The special notched shape in the upright stem provides it with excellent anchorage between floor/glue/profile. Reversible profile.

## **PROTERMSTEP**

NATURAL AND ANODISED SILVER ALUMINIUM

PTSPAN/AA 08

PTSPAN/AA 125

PTSPAN/AA 15

PTSPAN/AA 10

**PROTERMSTEP ALL** is the new step cover profile made of natural and anodised aluminium. Designed to protect the edge of the step and to hide the joint between the tread and the step rise. The special notched shape in the

## **EXAMPLES AND INSTRUCTIONS FOR LAYING METHODS**

1. Choose the PROTERMSTEP in the required width and colour 1. Choose the PROTERMSTEP in the required width and colour according to the thichness of the tile (stairs). Z. First fix the riser part, placing it at the correct and final height. 3. Fill the empty spaces under the profile with the tile adhesive. 4. Apply the adhesive to the tread, lay the profile with the punched base fully sunk into the adhesive and align the profile so that its lip covers the edge of the first refer set 18. St. by the tread tiles, aligning them so that they are flush with the upper and rear part of the profile and filling the internal part with adhesive.