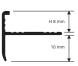

## PROTERMSTEP

POLISHED, SATIN FINISH STAINLESS STEEL AISI 304/1.4301-V2A

PROTERMSTEP ACC is the new step cover profile made of stainless steel. Designed to protect the edge of the step and to hide the joint between the tread and the step rise. The special notched shape in the upright stem provides it with excellent anchorage between floor/glue/profile. Reversible profile.

h/Hmm

08 / 15

10 / 12,5

15 / 30

20 / 25

POLISHED STAINLESS STEEL AISI 304/1.4301-V2A with protective film

SATIN FINISH STAINLESS ST. AISI 304/1.43 bar length 2,7 lm - pack. 15 Pcs - 40,5 lm

| Article       | h/Hmm     |  |   |
|---------------|-----------|--|---|
| PTSPACS 0815  | 08 / 15   |  | * |
| PTSPACS 10125 | 10 / 12,5 |  | * |
| PTSPACS 1530  | 15 / 30   |  | * |
| PTSPACS 2025  | 20 / 25   |  | * |