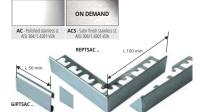

EXTERNAL CORNERS - pack. 10 Pcs

PTSPAC 0815

PTSPAC 10125

PTSPAC 1530

PTSPAC 2025

bar length **2,7 lm** - pack. **15 Pcs - 40,5 lm** Article

| Article       | h/Hmm     |  |
|---------------|-----------|--|
| REPTSAC 0815  | 08 / 15   |  |
| REPTSAC 10125 | 10 / 12,5 |  |
| REPTSAC 1530  | 15 / 30   |  |
| REPTSAC 2025  | 20 / 25   |  |

| JUNCTION H 10 - 12,5 - 15 - 20 mm - pack. 10 Pcs |               |           |  |  |  |  |
|--------------------------------------------------|---------------|-----------|--|--|--|--|
|                                                  | Article       | h/Hmm     |  |  |  |  |
|                                                  | GIPTSAC 0815  | 08 / 15   |  |  |  |  |
|                                                  | GIPTSAC 10125 | 10 / 12,5 |  |  |  |  |
|                                                  | GIPTSAC 1530  | 15 / 30   |  |  |  |  |
|                                                  | GIPTSAC 2025  | 20 / 25   |  |  |  |  |