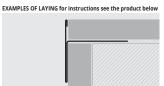

## **EXAMPLES AND INSTRUCTIONS FOR LAYING METHODS**

1. Choose the PROTERMSTEP in the required width and colour 1. Choose the PROTERMSTEP in the required width and colour according to the thichness of the tile (stairs). Z. First fix the riser part, placing it at the correct and final height. 3. Fill the empty spaces under the profile with the tile adhesive. 4. Apply the adhesive to the tread, lay the profile with the punched base fully sunk into the adhesive and align the profile so that its lip covers the edge of the first refer set 18. St. by the tread tiles, aligning them so that they are flush with the upper and rear part of the profile and filling the internal part with adhesive.