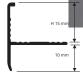

## **PROTERMSTEP**

NATURAL AND ANODISED SILVER ALUMINIUM

PTSPAN/AA 08

PTSPAN/AA 125

PTSPAN/AA 15

PTSPAN/AA 10

**PROTERMSTEP ALL** is the new step cover profile made of natural and anodised aluminium. Designed to protect the edge of the step and to hide the joint between the tread and the step rise. The special notched shape in the

12.5

15

PTSPAN 15

| Article    | H mm |  |
|------------|------|--|
| PTSPAA 08  | 8    |  |
| PTSPAA 10  | 10   |  |
| PTSPAA 125 | 12,5 |  |
| PTSPAA 15  | 15   |  |
|            |      |  |