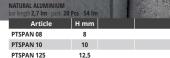

## **PROTERMSTEP**

NATURAL AND ANODISED SILVER ALUMINIUM

PTSPAN/AA 08

PTSPAN/AA 125

PTSPAN/AA 15

PTSPAN/AA 10

**PROTERMSTEP ALL** is the new step cover profile made of natural and anodised aluminium. Designed to protect the edge of the step and to hide the joint between the tread and the step rise. The special notched shape in the

12.5

15

PTSPAN 15

| Article    | H mm |  |
|------------|------|--|
| PTSPAA 08  | 8    |  |
| PTSPAA 10  | 10   |  |
| PTSPAA 125 | 12,5 |  |
| PTSPAA 15  | 15   |  |
|            |      |  |