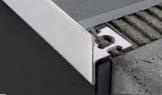

## PROTERMSTEP

POLISHED, SATIN FINISH STAINLESS STEEL AISI 304/1.4301-V2A

PROTERMSTEP ACC is the new step cover profile made of stainless steel. Designed to protect the edge of the step and to hide the joint between the tread and the step rise. The special notched shape in the upright stem provides it with excellent anchorage between floor/glue/profile. Reversible profile.