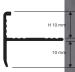

EXTERNAL CORNERS - pack. 10 Pcs

PTSPAC 0815

PTSPAC 10125

PTSPAC 1530

PTSPAC 2025

bar length **2,7 lm** - pack. **15 Pcs - 40,5 lm** Article

| Article       | h/Hmm     |  |
|---------------|-----------|--|
| REPTSAC 0815  | 08 / 15   |  |
| REPTSAC 10125 | 10 / 12,5 |  |
| REPTSAC 1530  | 15 / 30   |  |
| REPTSAC 2025  | 20 / 25   |  |