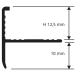

| JUNCTION H 10 - 12,5 - 15 - 20 mm - pack. 10 Pcs |               |           |  |  |  |  |
|--------------------------------------------------|---------------|-----------|--|--|--|--|
|                                                  | Article       | h/Hmm     |  |  |  |  |
|                                                  | GIPTSAC 0815  | 08 / 15   |  |  |  |  |
|                                                  | GIPTSAC 10125 | 10 / 12,5 |  |  |  |  |
|                                                  | GIPTSAC 1530  | 15 / 30   |  |  |  |  |
|                                                  | GIPTSAC 2025  | 20 / 25   |  |  |  |  |