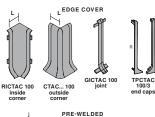

EDGE COVER CORNERS painted plastic

IN/OUTSIDE CORNER - EDGE COVER

| POLISHED STEEL EFFECT - pack. 5 Pcs |          |  |  |
|-------------------------------------|----------|--|--|
| Article                             | HxLmm    |  |  |
| RICTAC 100 (inside)                 | 100 x 20 |  |  |
| RECTAC 100 (outside)                | 100 x 20 |  |  |

JOINTS - EDGE COVER - POLISHED STEEL EFFECT pack. 5 Pcs

| Article    | Hmm |  |
|------------|-----|--|
| GICTAC 100 | 100 |  |
|            |     |  |

| END CAPS R / L - EDGE COV ER - POLISHED STEEL<br>EFFECT pack. 6 Pcs (3 right and 3 left) |  |  |  |  |
|------------------------------------------------------------------------------------------|--|--|--|--|
| Article H mm                                                                             |  |  |  |  |

| <b>TPCTAC 100/3</b> | 100 |  |
|---------------------|-----|--|
|                     |     |  |