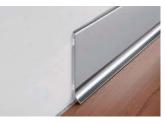

# SKIRTING 100

BTAC/S 100

POLISHED and SATINED STAINLESS STEEL AISI 304/1.4301-V2A

SKIRTING made in stainless steel AISI 304/1.4301-V2A in height 100 mm. Available with or without adhesive. Superior aesthetic quality, extremely strong and easy to lay, it is ideal for all public and private environments that require high standards of hygiene and image. Used increasingly more often in contrast combinations with wood, carpeted floors, etc. for an unmistakeable hi-tech effect. In order to facilitate and to perfect the laying process, internal and external angles, plugs and junctions are recommended.

# H 100 mm

EXEMPLES OF LAYING

POLISHED STAINLESS STEEL AISI 304/1.4301-V2A with protective film bar length 2 LM - pack. 20 Pcs - 40 LM

| Article                     | H mm |  |
|-----------------------------|------|--|
| BTAC 100A (with adhesive)   | 100  |  |
| BTAC 100 (without adhesive) | 100  |  |