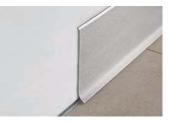

# SKIRTING 100

BTAC/S 100

POLISHED and SATINED STAINLESS STEEL AISI 304/1.4301-V2A

SKIRTING made in stainless steel AISI 304/1.4301-V2A in height 100 mm. Available with or without adhesive. Superior aesthetic quality, extremely strong and easy to lay, it is ideal for all public and private environments that require high standards of hygiene and image. Used increasingly more often in contrast combinations with wood, carpeted floors, etc. for an unmistakeable hi-tech effect. In order to facilitate and to perfect the laying process, internal and external angles, plugs and junctions are recommended.

SATINED STAINLESS STEEL AISI 304/1.4301-V2A with protective film bar length 2 LM - pack. 20 Pcs - 40 LM

| Article                      | H mm |  |
|------------------------------|------|--|
| BTACS 100A (with adhesive)   | 100  |  |
| BTACS 100 (without adhesive) | 100  |  |