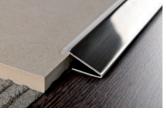

## PROPRESS 712

POLISHED STAINLESS STEEL AISI 304/1.4301 AND POLISHED BRASS WITH SELF-ADHESIVE

PROPRESS 712 is a self-adhesive sloping terminal transition profile in stainless steel 1.4301 and polished brass with protective film. It is used to give a clean-cut, elegant finish when joining and compensating differences in level of floors that are already laid and in differing or same materials e.g. ceramic tiles-wood-parquet-marble, etc. It joins and compensates at hickness between 7 and 12mm. PROPRESS 712 ensures a perfect finish with little height, covering any flaws created during laying of the floor. Easy

to lay; the high-strength elastomer adhesive ensures an excellent grip.

1. Choose the suitable profile and cut it to the necessary length Degrease, wash and clean the solid surface thoroughly.
Remove the protective paper from the adhesive. 4. Lay the profile by applying pressure evenly over the whole surface without using a hammer.