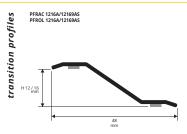

## PROFLOOR 1216

POLISHED STAINLESS STEEL AISI 304/1.4301 AND POLISHED BRASS WITH SELF-ADHESIVE

EXAMPLES AND INSTRUCTIONS FOR LAYING METHODS

Choose the suitable profile and cut it to the necessary length.
Degrease, wash and clean the solid surface thoroughly.
Remove the protective paper from the adhesive.
Lay the profile by applying pressure evenly over the whole surface without using a hammer.

PROFLOOR 1216 is a self-adhesive chamfered terminal transition profile in stainless steel AISI 304/1.4301-V2A And polished brass with protective film. It is used to give a clean-cut, legant finish when joining and compensating differences in level of floors that are already laid and in differing or same materials e.g., ceramic tiles wood-parquet-marble, etc. It joins and compensating a prefect finish with little neuronal traff ensures a perfect finish with little height, covering any flaws created during laying of the floor. Easy to lay, the high-strength elastomer adhesive ensures an excellent grip.

| PFRAC 1216A                                                                                                | 48 X 12/16 |  |  |  |
|------------------------------------------------------------------------------------------------------------|------------|--|--|--|
| POLISHED STAINLESS ST. AISI 304/1.4301-V2A self-adhesive thermo packed - bar length 0,93 lm - pack. 20 Pcs |            |  |  |  |
| Article                                                                                                    | L x H mm   |  |  |  |
| PFRAC 12169AS                                                                                              | 48 X 12/16 |  |  |  |