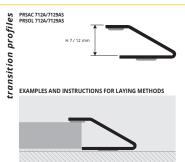

## PROFLOOR 1216

POLISHED STAINLESS STEEL AISI 304/1.4301 AND POLISHED BRASS WITH SELF-ADHESIVE

EXAMPLES AND INSTRUCTIONS FOR LAYING METHODS

Choose the suitable profile and cut it to the necessary length.
Degrease, wash and clean the solid surface thoroughly.
Remove the protective paper from the adhesive.
Lay the profile by applying pressure evenly over the whole surface without using a hammer.