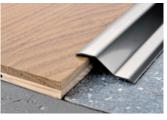

## PROPRESS 712

POLISHED STAINLESS STEEL AISI 304/1.4301 AND POLISHED BRASS WITH SELF-ADHESIVE

PROPRESS 712 is a self-adhesive sloping terminal transition profile in stainless steel 1.4301 and polished brass with protective film. It is used to give a clean-cut, elegant finish when joining and compensating differences in level of floors that are already laid and in differing or same materials e.g. ceramic tiles-wood-parquet-marble, etc. It joins and compensates at hickness between 7 and 12mm. PROPRESS 712 ensures a perfect finish with little height, covering any flaws created during laying of the floor. Easy

PROFLOOR 1216 is a self-adhesive chamfered terminal transition profile in stainless steel AISI 304/1.4301-V2A And polished brass with protective film. It is used to give a clean-cut, legant finish when joining and compensating differences in level of floors that are already laid and in differing or same materials e.g., ceramic tiles wood-parquet-marble, etc. It joins and compensating a prefect finish with little neuronal traff ensures a perfect finish with little height, covering any flaws created during laying of the floor. Easy to lay, the high-strength elastomer adhesive ensures an excellent grip.