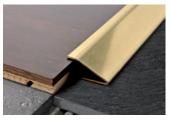

PROFLOOR 1216 is a self-adhesive chamfered terminal transition profile in stainless steel AISI 304/1.4301-V2A And polished brass with protective film. It is used to give a clean-cut, legant finish when joining and compensating differences in level of floors that are already laid and in differing or same materials e.g., ceramic tiles wood-parquet-marble, etc. It joins and compensating a prefect finish with little neuronal traff ensures a perfect finish with little height, covering any flaws created during laying of the floor. Easy to lay, the high-strength elastomer adhesive ensures an excellent grip.