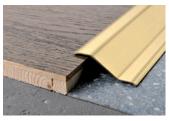

## PROPRESS 712

POLISHED STAINLESS STEEL AISI 304/1.4301 AND POLISHED BRASS WITH SELF-ADHESIVE

PROPRESS 712 is a self-adhesive sloping terminal transition profile in stainless steel 1.4301 and polished brass with protective film. It is used to give a clean-cut, elegant finish when joining and compensating differences in level of floors that are already laid and in differing or same materials e.g. ceramic tiles-wood-parquet-marble, etc. It joins and compensates at hickness between 7 and 12mm. PROPRESS 712 ensures a perfect finish with little height, covering any flaws created during laying of the floor. Easy

to lay; the high-strength elastomer adhesive ensures an excellent grip.

1. Choose the suitable profile and cut it to the necessary length Degrease, wash and clean the solid surface thoroughly.
Remove the protective paper from the adhesive. 4. Lay the profile by applying pressure evenly over the whole surface without using a hammer.