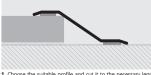

to lay; the high-strength elastomer adhesive ensures an excellent grip.

1. Choose the suitable profile and cut it to the necessary length Degrease, wash and clean the solid surface thoroughly.
Remove the protective paper from the adhesive. 4. Lay the profile by applying pressure evenly over the whole surface without using a hammer.

## PROFLOOR 1216

POLISHED STAINLESS STEEL AISI 304/1.4301 AND POLISHED BRASS WITH SELF-ADHESIVE

EXAMPLES AND INSTRUCTIONS FOR LAYING METHODS

Choose the suitable profile and cut it to the necessary length.
Degrease, wash and clean the solid surface thoroughly.
Remove the protective paper from the adhesive.
Lay the profile by applying pressure evenly over the whole surface without using a hammer.