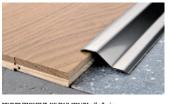

PROFLOOR 712 is a self-adhesive sloping terminal transition profile in AISI 304/1.4301-V2A stainless steel with protective film. It is used to give a clean-cut, elegant finish when joining and compensating differences in level of floors that are already laid and in differing or same materials e.g. ceramic tiles-wood-parquet-marble. It joins and compensates a thickness between 7 and 12mm, PROFLOOR 712 ensures a perfect finish tiltle height, covering any flaws created during laying of the floor. Easy to lay; the high-strength elastomer adhesive ensures an excellent grip.

### PROFLOOR 712

POLISHED STAINLESS STEEL AISI 304/1.4301-V2A WITH SELF-ADHESIVE

POLISHED STAINLESS ST. AISI 304/1.4301-V2A self-adhesi thermo packed - bar length 0,93 lm - pack. 20 Pcs Article LxHmm PERAC 7129AS 38 X 7/12