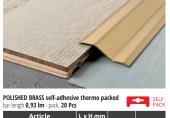

#### SUITABLE FOR USE IN CONTACT WITH FOODSTUFFS.

PROFLOOR 712 is a self-adhesive sloping terminal transition profile in polished brass with protective film. It is used to give a clean-cut, elegant finish when joining and compensating differences in level of floors that are already laid and in differing or same materials e.g. cramic tiles-wood-parquet-marble. It joins and compensates a thickness between 7 and 12mm. PROFLOOR 712 ensures a perfect finish with little height, covering any flaws created during laying of the floor. Easy to lay, the high-strength elastomer adhesive ensures an excellent grip.

# PROFLOOR 712

POLISHED BRASS WITH SELF-ADHESIVE

transition

profiles

L x H mm Article 38 X 7/12 PFROL 7129AS POLISHED BRASS self-adhesive thermo packed bar length 1.66 lm - pack. 20 Pcs

Article LxHmm PFROL 71216AS 38 X 7/12