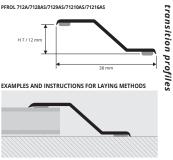

PROFLOOR 712 is a self-adhesive sloping terminal transition profile in AISI 304/1.4301-V2A stainless steel with protective film. It is used to give a clean-cut, elegant finish when joining and compensating differences in level of floors that are already laid and in differing or same materials e.g. ceramic tiles-wood-parquet-marble. It joins and compensates a thickness between 7 and 12mm, PROFLOOR 712 ensures a perfect finish tiltle height, covering any flaws created during laying of the floor. Easy to lay; the high-strength elastomer adhesive ensures an excellent grip.

POLISHED STAINLESS ST. AISI 304/1.4301-V2A self-adhesive

EXAMPLES AND INSTRUCTIONS FOR LAYING METHODS

PFRAC 712A/7128AS/7129AS/71210AS/71216AS

1. Choose the suitable profile and cut it to the necessary length Degrease, wash and clean the solid surface thoroughly.
 Remove the protective paper from the adhesive. 4. Lay the profile by applying pressure evenly over the whole surface without using a hammer.

1. Choose the suitable profile and cut it to the necessary length 2. Degrease, wash and clean the solid surface thoroughly.
3. Remove the protective paper from the adhesive. 4. Lay the profile by applying pressure evenly over the whole surface without using a hammer.