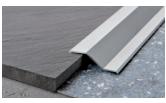

PROFLOOR 712 is a self-adhesive sloping terminal transition profile in AISI 304/1.4301-V2A stainless steel with protective film. It is used to give a clean-cut, elegant finish when joining and compensating differences in level of floors that are already laid and in differing or same materials e.g. ceramic tiles-wood-parquet-marble. It joins and compensates a thickness between 7 and 12mm, PROFLOOR 712 ensures a perfect finish tiltle height, covering any flaws created during laying of the floor. Easy to lay; the high-strength elastomer adhesive ensures an excellent grip.

#### SUITABLE FOR USE IN CONTACT WITH FOODSTUFFS.

PROFLOOR 712 is a self-adhesive sloping terminal transition profile in polished brass with protective film. It is used to give a clean-cut, elegant finish when joining and compensating differences in level of floors that are already laid and in differing or same materials e.g. cramic tiles-wood-parquet-marble. It joins and compensates a thickness between 7 and 12mm. PROFLOOR 712 ensures a perfect finish with little height, covering any flaws created during laying of the floor. Easy to lay, the high-strength elastomer adhesive ensures an excellent grip.