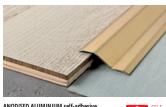

# PROFLOOR 712 is a self-adhesive sloping terminal transition profile in anodised aluminium with silver-gold-bronze finish with protective film. It is used to give a clean-cut, elegant finish when joining and compensating differences in level of floors that are already laid and in differing or same materials e.g. ceramic tiles-wood-parquet-marble. It joins and compensates a thickness between 7 and 12mm. PROFLOOR 712 ensures a perfect finish with little height, covering any flaws created during laying of the floor. Easy to lay, the high-strength elastomer adhesive ensures an excellent grip.

OL - Polished brass

ANODISED ALUMINIUM self-adhesive thermo packed bar length 2,7 lm - pack. 40 Pcs - 108 lm

Article LxHmm PFR... 712A 38 X 7/12

ANODISED ALUMINIUM self-adhesive Article L x H mm PFR... 7129AS 38 X 7/12