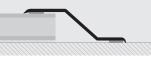

PROFLOOR 712 is a self-adhesive sloping terminal transition profile in AISI 304/1.4301-V2A stainless steel with protective film. It is used to give a clean-cut, elegant finish when joining and compensating differences in level of floors that are already laid and in differing or same materials e.g. ceramic tiles-wood-parquet-marble. It joins and compensates a thickness between 7 and 12mm, PROFLOOR 712 ensures a perfect finish tiltle height, covering any flaws created during laying of the floor. Easy to lay; the high-strength elastomer adhesive ensures an excellent grip.

### PROFLOOR 712

POLISHED STAINLESS STEEL AISI 304/1.4301-V2A WITH SELF-ADHESIVE

POLISHED STAINLESS ST. AISI 304/1.4301-V2A self-adhesi thermo packed - bar length 0,93 lm - pack. 20 Pcs Article LxHmm PERAC 7129AS 38 X 7/12