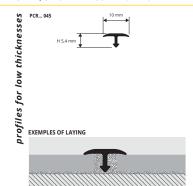

PROCOVER 1045 ALL is a joint cover profile in anodised aluminium. It is applied at the end of the laying process between two adjoining floors placed at the same level, with a gap of 3 to 6 mm between the two kerline / animam of a same level, with a gap of 3 to 6 mm between the two kerline / animam or or thin ceramic till pleasing. The design of the profile with lower vertical arrowhead part allows excellent anchorage and aesthetically pleasing. The design of the profile with lower vertical arrowhead part allows excellent anchorage of the some level.

ANODISED SILVER ALUMINIUM thermo packed bar length 2,7 lm - pack. 40 Pcs - 108 lm

| Article    | Hmm |  |
|------------|-----|--|
| PCRAA 1045 | 4,5 |  |

POLISHED CHROME/GOLD ALUMINIUM thermo packed bar length 2,7 lm - pack. 40 Pcs - 108 lm

| Article    | Hmm |  |
|------------|-----|--|
| PCRBC 1045 | 4,5 |  |
| PCRBO 1045 | 4,5 |  |