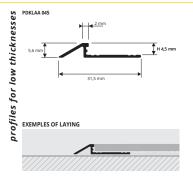

# PROSLIDER **KL ALL**

ANODISED SILVER ALUMINIUM

PROSLIDER KL ALL is a slide shape progressive transition terminal square suitable for connecting perfectly without steps two floor levels. The particular strength of the square allows to resist and bear heavy loads and frequent passages of manual trolleys and motor vehicles besides protecting the edge of the higher floor. The PROSLIDER KL ALL is especially used to connect LA Kerlite/Laminam and thin ceramic tiles to each other or else it is used with wood and/or a pre-existing floor. Available in anodflead aluminium.

### ANODISED SILVER ALUMINIUM thermo packed 7 Im - park 40 Prs - 108 Im

| builtenguilagi ini puere to teo ini |     |  |  |  |  |  |
|-------------------------------------|-----|--|--|--|--|--|
| Article                             | Hmm |  |  |  |  |  |
| PDKLAA 045                          | 4,5 |  |  |  |  |  |