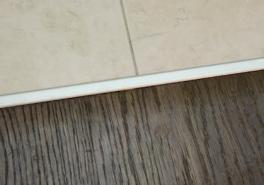

PROCOVER 1045 ALL is a joint cover profile in anodised aluminium. It is applied at the end of the laying process between two adjoining floors placed at the same level, with a gap of 3 to 6 mm between the two kerline / animam of a same level, with a gap of 3 to 6 mm between the two kerline / animam or or thin ceramic till pleasing. The design of the profile with lower vertical arrowhead part allows excellent anchorage and aesthetically pleasing. The design of the profile with lower vertical arrowhead part allows excellent anchorage of the some level.