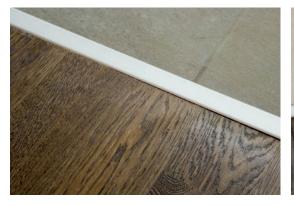

PROCOVER 1045 ALL is a joint cover profile in anodised aluminium. It is applied at the end of the laying process between two adjoining floors placed at the same level, with a gap of 3 to 6 mm between the two kerline / animam of a same level, with a gap of 3 to 6 mm between the two kerline / animam or or thin ceramic till pleasing. The design of the profile with lower vertical arrowhead part allows excellent anchorage and aesthetically pleasing. The design of the profile with lower vertical arrowhead part allows excellent anchorage of the some level.