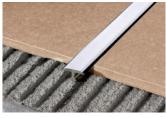

# PROSLIDER **KL ALL**

ANODISED SILVER ALUMINIUM

PROSLIDER KL ALL is a slide shape progressive transition terminal square suitable for connecting perfectly without steps two floor levels. The particular strength of the square allows to resist and bear heavy loads and frequent passages of manual trolleys and motor vehicles besides protecting the edge of the higher floor. The PROSLIDER KL ALL is especially used to connect LA Kerlite/Laminam and thin ceramic tiles to each other or else it is used with wood and/or a pre-existing floor. Available in anodflead aluminium.