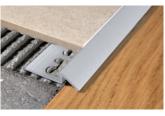

PROCOVER 1045 ALL is a joint cover profile in anodised aluminium. It is applied at the end of the laying process between two adjoining floors placed at the same level, with a gap of 3 to 6 mm between the two kerline / animam of a same level, with a gap of 3 to 6 mm between the two kerline / animam or or thin ceramic till pleasing. The design of the profile with lower vertical arrowhead part allows excellent anchorage and aesthetically pleasing. The design of the profile with lower vertical arrowhead part allows excellent anchorage of the some level.

#### INSTRUCTIONS FOR LAYING

1. Choose "PROCOVER 1045 ALL" in the desired finish considering a side lap of 2/3 mm. 2. Fill the gap with single-pack silicone or with the adhesive used for laying the floor. 3. Bury the profile into the adhesive, making sure that both side laps of the profile rest on the

coverings to be joined. IMPORTANT: Take care of the external edges of the aluminium PROCOVER 1045 ALL". They must be protected from aggressive substances such as adhesives and sealants and from smoothing or scraping action.