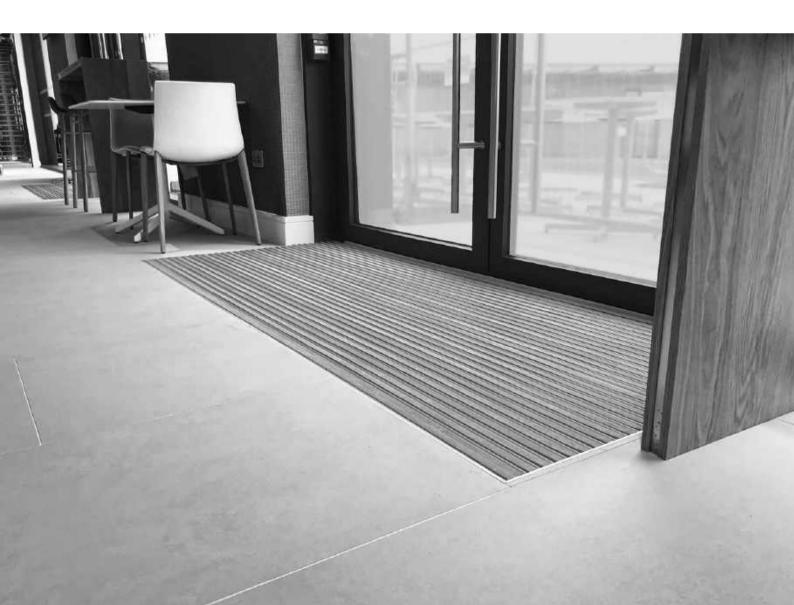

# Duplomat Range

The Duplomat range is suitable for very heavy traffic conditions, including wheeled traffic like shopping trolleys. It is a double sided entrance matting system so it is reversible. Available with 10 years guarantee. The aluminium profiles can be anodised to 24 colours and the insert is available in 3 colours, grey, beige and zebra, which is a unique option to the market.

#### INSTALLATION

- Recessed: flush fitted with surrounding area using aluminium frames
- On the top of the existing floor: using ramp profiles (12 mm high) Not suitable for cutting and shaping on site. The mat comes manufactured to size and and shaped mats need to be templated