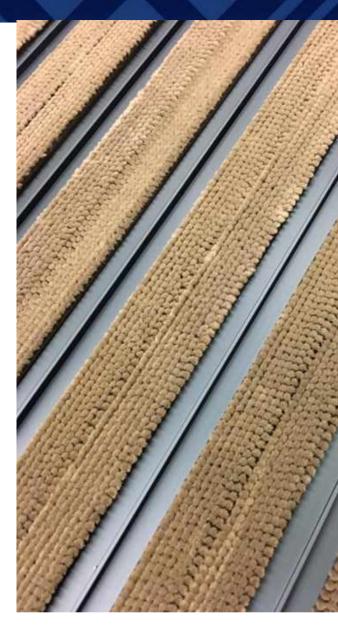

# Duplomat Range

The Duplomat range is suitable for very heavy traffic conditions, including wheeled traffic like shopping trolleys. It is a double sided entrance matting system so it is reversible. Available with 10 years guarantee. The aluminium profiles can be anodised to 24 colours and the insert is available in 3 colours, grey, beige and zebra, which is a unique option to the market.

#### **MATERIAL**

Profiles: aluminium or anodised aluminium in 24 colours

Wiper: STANDARD (Polyamide-vulcanized layered rubber strips with

pre-coloured textile (colourfast),

RUBBER(EPDM)

#### **COLOURS**

STANDARD: Grey, Black, Zebra

**RUBBER: Black** 