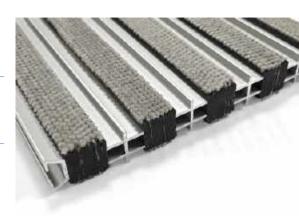

#### **MATERIAL**

Profiles: aluminium or anodised aluminium in 24 colours

Wiper: STANDARD (Polyamide-vulcanized layered rubber strips with

pre-coloured textile (colourfast),

RUBBER(EPDM)

#### **AVAILABLE HEIGHTS**

12 mm 18 mm

#### WIDTH OF THE WIPER INSERT

Single - 15 mm Double - 30 mm Triple - 45 mm