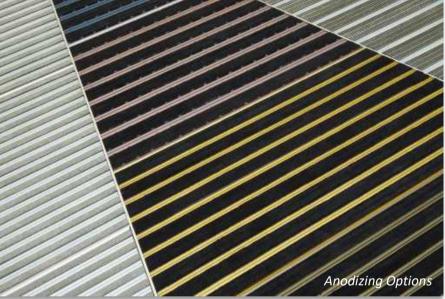

#### **ANODIZED ENTRANCE MATTING**

The Duplomat range can be anodized to 24 different colours. The anodizing process provides your mat with an extra protective layer on top of the aluminium and gives it a unique look and feel. The process of anodization allows you to create a truly customized entrance mat. Now you can style your interior to suit the exterior of your building to create an incredible first impression. The creative possibilities are endless!

## ANODISING - COLOUR CHART

# ANODISING - COLOUR CHART