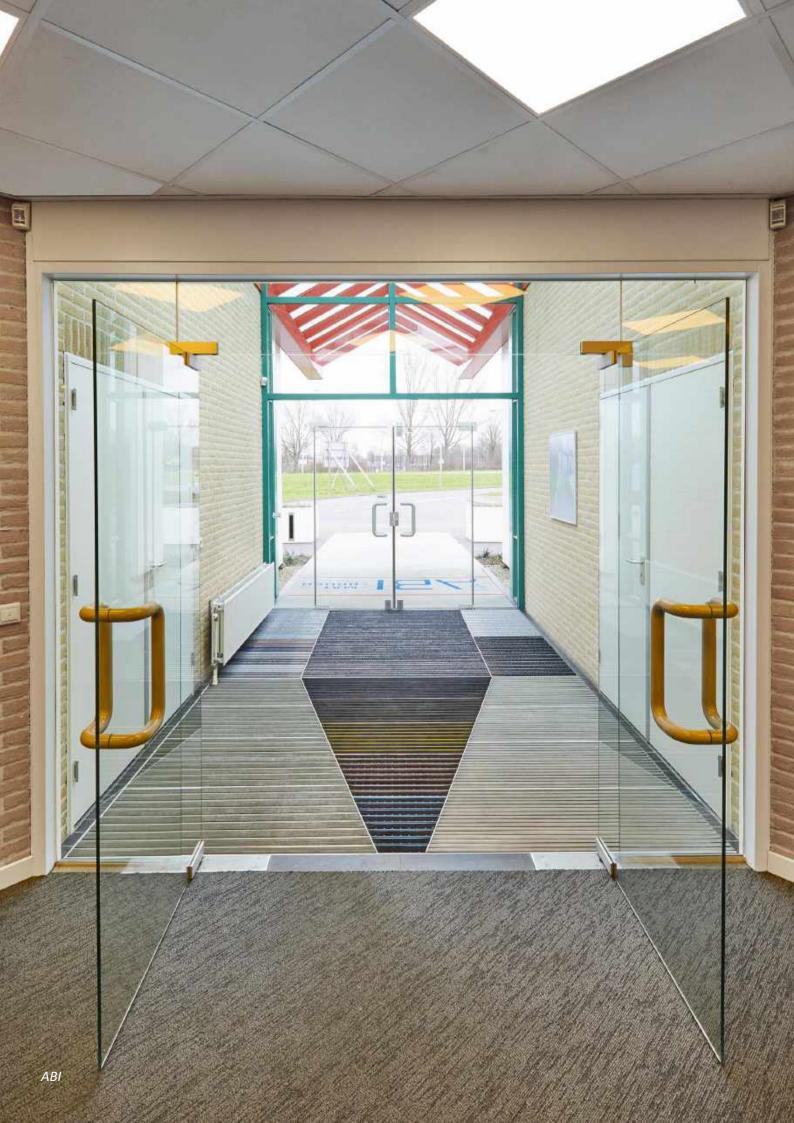

## THE DESIGNER MAT

The Duplomat is not just an extremely heavy-duty mat, but it has designer options as well.

#### **ANODIZED ENTRANCE MATTING**

The Duplomat range can be anodized to 24 different colours. The anodizing process provides your mat with an extra protective layer on top of the aluminium and gives it a unique look and feel. The process of anodization allows you to create a truly customized entrance mat. Now you can style your interior to suit the exterior of your building to create an incredible first impression. The creative possibilities are endless!

#### **MAKE AN IMPRESSION**

Your entrance mat marks the transition between inside and outside. It's the first place that catches your visitor's attention when they walk into your building. Remember that you only have one chance to make a first impression!