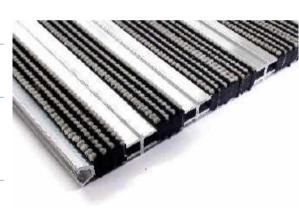

# Duplomat Range

The Duplomat range is suitable for very heavy traffic conditions, including wheeled traffic like shopping trolleys. It is a double sided entrance matting system so it is reversible. Available with 10 years guarantee. The aluminium profiles can be anodised to 24 colours and the insert is available in 3 colours, grey, beige and zebra, which is a unique option to the market.

#### **MATERIAL**

Profiles: aluminium or anodised aluminium in 24 colours

Wiper: STANDARD (Polyamide-vulcanized layered rubber strips with

pre-coloured textile (colourfast),

RUBBER(EPDM)

#### **COLOURS**

STANDARD: Grey, Black, Zebra

**RUBBER: Black** 