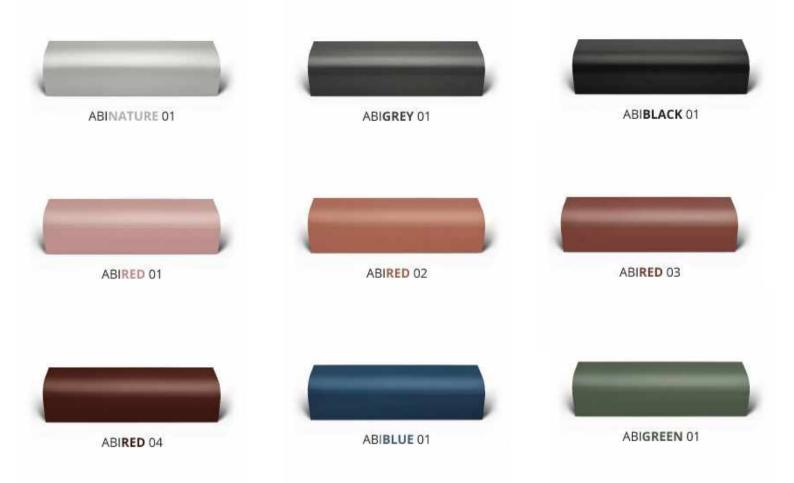

#### **ANODIZED ENTRANCE MATTING**

The Duplomat range can be anodized to 24 different colours. The anodizing process provides your mat with an extra protective layer on top of the aluminium and gives it a unique look and feel. The process of anodization allows you to create a truly customized entrance mat. Now you can style your interior to suit the exterior of your building to create an incredible first impression. The creative possibilities are endless!

## ANODISING - COLOUR CHART

# ANODISING - COLOUR CHART