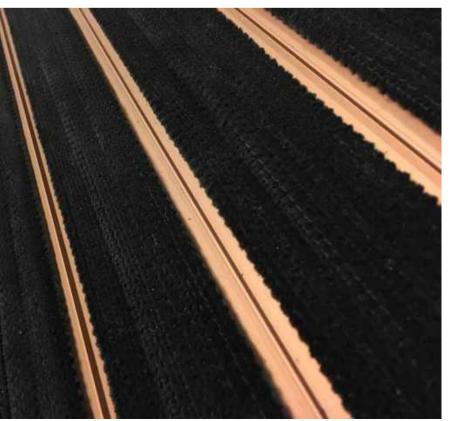

# Duplomat Range

The Duplomat range is suitable for very heavy traffic conditions, including wheeled traffic like shopping trolleys. It is a double sided entrance matting system so it is reversible. Available with 10 years guarantee. The aluminium profiles can be anodised to 24 colours and the insert is available in 3 colours, grey, beige and zebra, which is a unique option to the market.

#### WIDTH OF THE WIPER INSERT

Single - 15 mm Double - 30 mm Triple - 45 mm

#### **COLOURS**

STANDARD: Grey, Black, Zebra

**RUBBER: Black** 