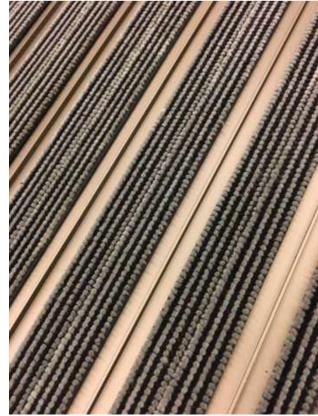

# Duplomat Range

The Duplomat range is suitable for very heavy traffic conditions, including wheeled traffic like shopping trolleys. It is a double sided entrance matting system so it is reversible. Available with 10 years guarantee. The aluminium profiles can be anodised to 24 colours and the insert is available in 3 colours, grey, beige and zebra, which is a unique option to the market.

#### **MATERIAL**

Profiles: aluminium or anodised aluminium in 24 colours

Wiper: STANDARD (Polyamide-vulcanized layered rubber strips with

pre-coloured textile (colourfast),

RUBBER(EPDM)

#### **COLOURS**

STANDARD: Grey, Black, Zebra

**RUBBER: Black** 