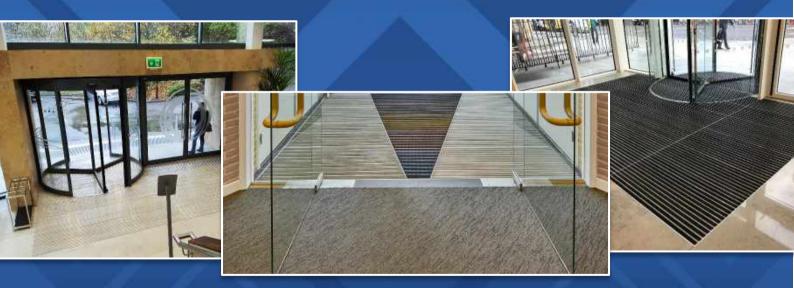

# Duplomat Range

The Duplomat range is suitable for very heavy traffic conditions, including wheeled traffic like shopping trolleys. It is a double sided entrance matting system so it is reversible. Available with 10 years guarantee. The aluminium profiles can be anodised to 24 colours and the insert is available in 3 colours, grey, beige and zebra, which is a unique option to the market.

## THE DESIGNER MAT

The Duplomat is not just an extremely heavy-duty mat, but it has designer options as well.

#### **MAKE AN IMPRESSION**

Your entrance mat marks the transition between inside and outside. It's the first place that catches your visitor's attention when they walk into your building. Remember that you only have one chance to make a first impression!