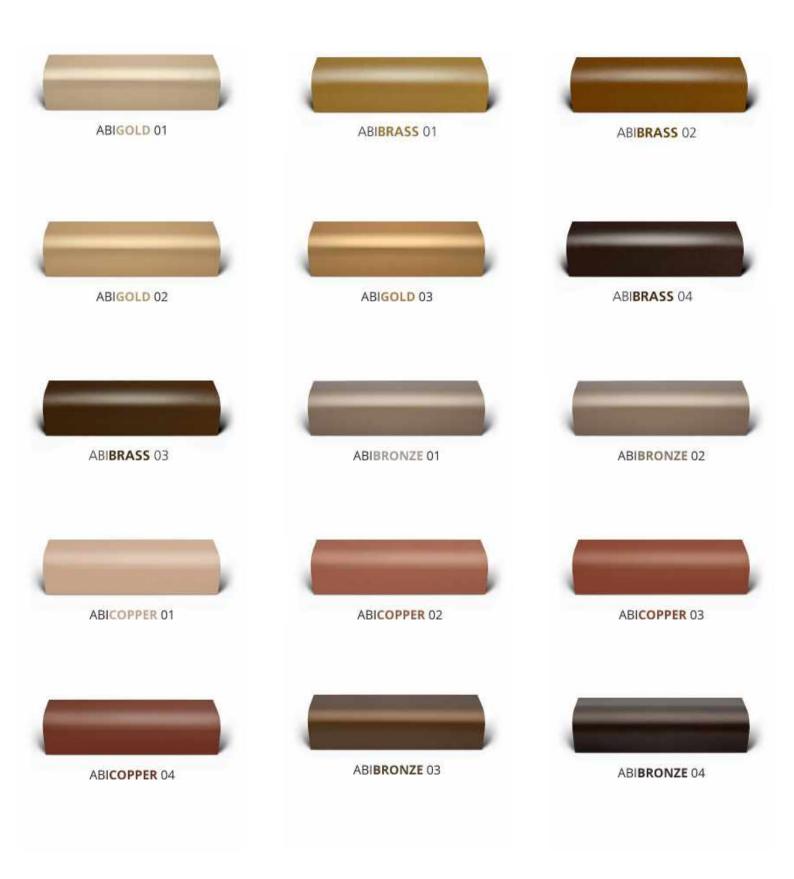

#### **ANODIZED ENTRANCE MATTING**

The Duplomat range can be anodized to 24 different colours. The anodizing process provides your mat with an extra protective layer on top of the aluminium and gives it a unique look and feel. The process of anodization allows you to create a truly customized entrance mat. Now you can style your interior to suit the exterior of your building to create an incredible first impression. The creative possibilities are endless!

## ANODISING - COLOUR CHART

# ANODISING - COLOUR CHART