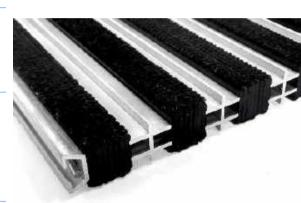

# Duplomat Range

The Duplomat range is suitable for very heavy traffic conditions, including wheeled traffic like shopping trolleys. It is a double sided entrance matting system so it is reversible. Available with 10 years guarantee. The aluminium profiles can be anodised to 24 colours and the insert is available in 3 colours, grey, beige and zebra, which is a unique option to the market.

#### **MATERIAL**

Profiles: aluminium or anodised aluminium in 24 colours

Wiper: STANDARD (Polyamide-vulcanized layered rubber strips with

pre-coloured textile (colourfast),

RUBBER(EPDM)

#### WIDTH OF THE WIPER INSERT

Single - 15 mm Double - 30 mm Triple - 45 mm

#### **COLOURS**

STANDARD: Grey, Black, Zebra

**RUBBER: Black** 