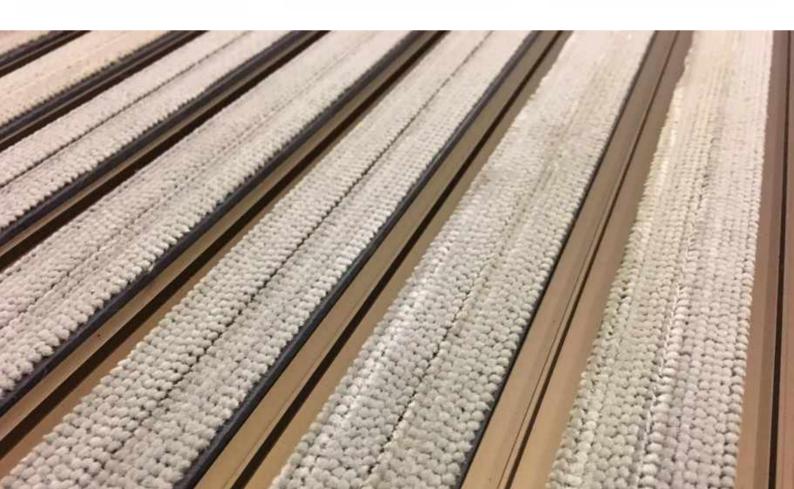

# Duplomat Range

The Duplomat range is suitable for very heavy traffic conditions, including wheeled traffic like shopping trolleys. It is a double sided entrance matting system so it is reversible. Available with 10 years guarantee. The aluminium profiles can be anodised to 24 colours and the insert is available in 3 colours, grey, beige and zebra, which is a unique option to the market.

#### WIDTH OF THE WIPER INSERT

Single - 15 mm Double - 30 mm Triple - 45 mm

#### **COLOURS**

STANDARD: Grey, Black, Zebra

**RUBBER: Black** 