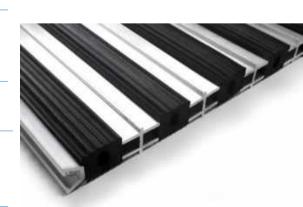

# Duplomat Range

The Duplomat range is suitable for very heavy traffic conditions, including wheeled traffic like shopping trolleys. It is a double sided entrance matting system so it is reversible. Available with 10 years guarantee. The aluminium profiles can be anodised to 24 colours and the insert is available in 3 colours, grey, beige and zebra, which is a unique option to the market.

#### **MATERIAL**

Profiles: aluminium or anodised aluminium in 24 colours

Wiper: STANDARD (Polyamide-vulcanized layered rubber strips with

pre-coloured textile (colourfast),

RUBBER(EPDM)

#### **COLOURS**

STANDARD: Grey, Black, Zebra

**RUBBER: Black** 